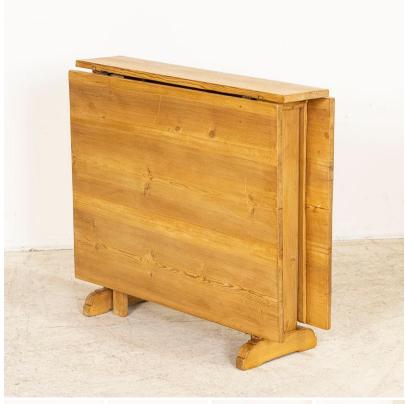

## Antique Swedish Pine Gate Leg Drop Leaf Table

It is the wonderful warm pine that draws one to this gate leg table from the Swedish countryside. Any nicks, scratches, and small cracks reflect the generations who have sat, dined, worked and conversed over this table. The drop leaf feature allows it to be used in a variety of ways and would be perfect behind a sofa as a slender console table. While closed, the depth is a mere 8.5", but it opens to extend in length to 58" wonderful to pull out for extra dining or party time. This drop leaf table has been professionally restored and waxed so it is strong, stable and ready to be used. Please inquire if you have any questions or require further information about this or other items in our collection.

Price: \$1,450.00Year/Circa: 1880Origin: SwedenColor: Pine

• Dimensions: 35w x 58d x 30h