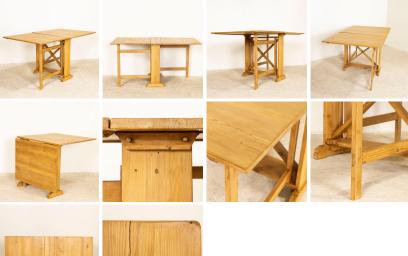

## Antique Swedish Pine Gate Leg Drop Leaf Table

It is the wonderful warm pine that draws one to this gate leg table from the Swedish countryside. Any nicks, scratches, and small cracks reflect the generations who have sat, dined, worked and conversed over this table. The drop leaf feature allows it to be used in a variety of ways and would be perfect behind a sofa as a slender console table. While closed, the depth is a mere 8.5", but it opens to extend in length to 58" wonderful to pull out for extra dining or party time. This drop leaf table has been professionally restored and waxed so it is strong, stable and ready to be used. Please inquire if you have any questions or require further information about this or other items in our collection.

Price: \$1,450.00Year/Circa: 1880Origin: SwedenColor: Pine

• Dimensions: 35w x 58d x 30h