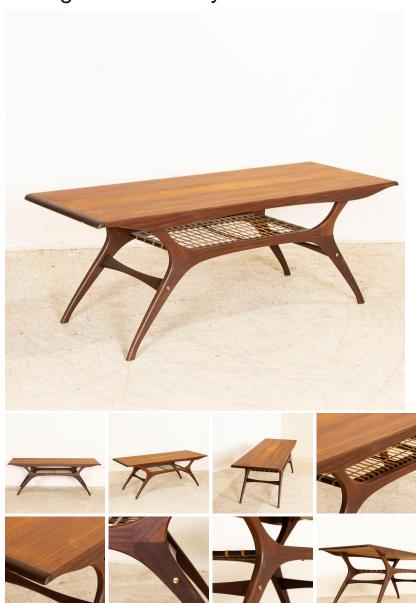

## Vintage Mid Century Modern Teak Coffee Table With Shelf

Sleek lines define this attractive midcentury modern teak coffee table from Denmark. The rattan/wicker shelf adds both function and visual intrigue. Please enlarge photos to examine the details. Wood shows wear commensurate with age including minor scuffs, scratches. This coffee table is sold in solid, stable used condition and is ready to place and enjoy.

Price: \$2,250.00Year/Circa: 1960Origin: DenmarkColor: Brown

• Dimensions: 61w x 22d x 22h

ltem #: 23521