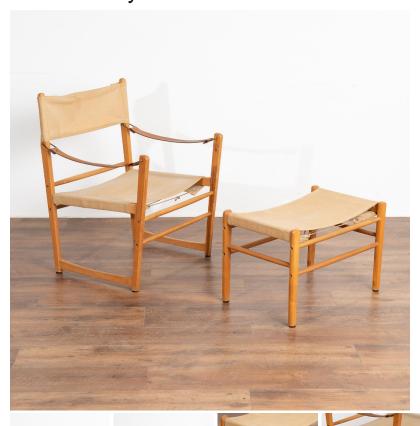

## Mid Century Safari Chair and Ottoman, Denmark circa 1960's

Mid Century modern safari chair and ottoman from Denmark.

Canvas seat and back set on hard wood beech frame with leather arm rests. Sold in vintage used condition, canvas shows typical age-related wear, stains, etc. Frame shows water stains, scuffs, etc. Please refer to professional photos for clear understanding of color, condition and details.

Chair seat Height:13.75"
Ottoman dimension 23.5"w X14.75"d X15.5"
h (Height is to top of leg)

With over 37 years of experience selling European antiques, our brick-and-mortar storefront, Round Top Ranch Antiques (located in Texas) offers one of the largest curated selections in the nation with over thirty-five thousand square feet of inventory to choose from. We look forward to helping you find the perfect addition to your home or workspace. Thank you for visiting our online store!

Dimensions: 23w x 22.75d x 31.5h

• Item #: 16655