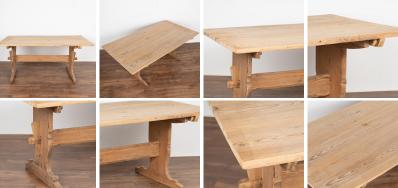

## Swedish Pine Farm Table Dining Table, circa 1820-40

This farmhouse kitchen or dining table has European country charm thanks to wide leg trestle base.

The natural pine has been distressed through generations of use, adding depth to the character of the table. The many scratches, dings, stains and age related separation of the planks (see top) simply add to the authentic vintage appeal. This farm table has been restored so it is strong, stable and ready for use. Finish has been left natural.

Please refer to professional photos for clear understanding of color, condition and details; photo lighting, individual monitor display and home lighting may all impact how item is viewed.

With over 37 years of experience selling European antiques, our brick-and-mortar storefront, Round Top Ranch Antiques (located in Texas) offers one of the largest curated selections in the nation with over thirty-five thousand square feet of inventory to choose from. We look forward to helping you find the perfect addition to your home or workspace. Thank you for visiting our online store!