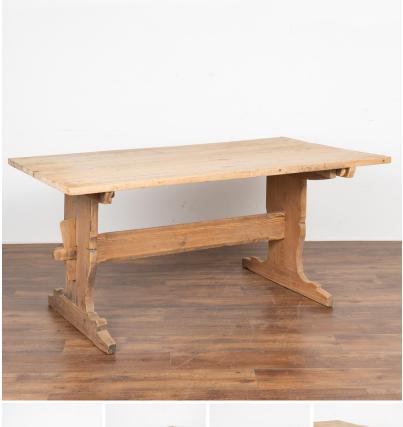

## Swedish Pine Farm Table Dining Table, circa 1820-40

This farmhouse kitchen or dining table has European country charm thanks to wide leg trestle base.

The natural pine has been distressed through generations of use, adding depth to the character of the table. The many scratches, dings, stains and age related separation of the planks (see top) simply add to the authentic vintage appeal. This farm table has been restored so it is strong, stable and ready for use. Finish has been left natural.

Price: \$3,850.00 Year/Circa: 1820-40 Origin: Sweden Color: Brown

Dimensions: 69w x 37d x 30h

• Item #: 24479