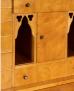

## Birch Karl Johan Secretary Bureau from Sweden, circa 1840-60

Stunning Karl Johan Swedish birch secretary or "bureau" with twelve inner drawers surrounding a 3-part central cubie area. Exterior has one upper and three lower large drawers.

Please enlarge photos to appreciate the remarkable beauty of the burled birch and clean lines of the design.

A key is used as a "pull" for the exterior longer drawers, at least 2 skeleton keys will be included with purchase.