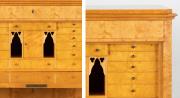

## Birch Karl Johan Secretary Bureau from Sweden, circa 1840-60

Stunning Karl Johan Swedish birch secretary or "bureau" with twelve inner drawers surrounding a 3-part central cubie area. Exterior has one upper and three lower large drawers.

Please enlarge photos to appreciate the remarkable beauty of the burled birch and clean lines of the design.

A key is used as a "pull" for the exterior longer drawers, at least 2 skeleton keys will be included with purchase.