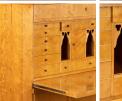

## Birch Karl Johan Secretary Bureau from Sweden, circa 1840-60

Stunning Karl Johan Swedish birch secretary or "bureau" with twelve inner drawers surrounding a 3-part central cubie area. Exterior has one upper and three lower large drawers.

Please enlarge photos to appreciate the remarkable beauty of the burled birch and clean lines of the design.

A key is used as a "pull" for the exterior longer drawers, at least 2 skeleton keys will be included with purchase.