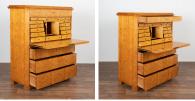

## Birch Karl Johan Secretary Bureau from Sweden, circa 1840-60

Stunning Karl Johan Swedish birch secretary or "bureau" with twelve inner drawers surrounding a 3-part central cubie area. Exterior has one upper and three lower large drawers.

Please enlarge photos to appreciate the remarkable beauty of the burled birch and clean lines of the design.

A key is used as a "pull" for the exterior longer drawers, at least 2 skeleton keys will be included with purchase.