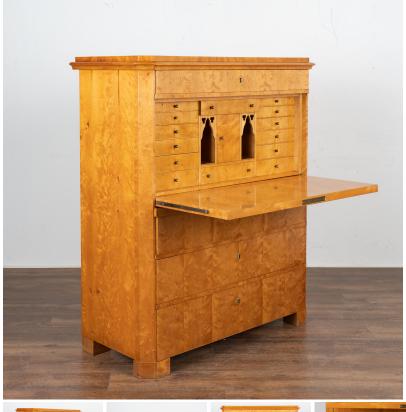

## Birch Karl Johan Secretary Bureau from Sweden, circa 1840-60

Stunning Karl Johan Swedish birch secretary or "bureau" with twelve inner drawers surrounding a 3-part central cubie area. Exterior has one upper and three lower large drawers.

Please enlarge photos to appreciate the remarkable beauty of the burled birch and clean lines of the design.

A key is used as a "pull" for the exterior longer drawers, at least 2 skeleton keys will be included with purchase.

This handsome desk has been restored, it is strong, stable and ready to be used and enjoyed.

Any scratches, cracks, dings, or age related separation are reflective of age and do not detract from the beauty nor function of this exceptional Swedish bureau. Please refer to professional photos for