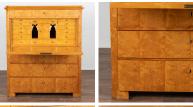

## Birch Karl Johan Secretary Bureau from Sweden, circa 1840-60

Stunning Karl Johan Swedish birch secretary or "bureau" with twelve inner drawers surrounding a 3-part central cubie area. Exterior has one upper and three lower large drawers.

Please enlarge photos to appreciate the remarkable beauty of the burled birch and clean lines of the design.

A key is used as a "pull" for the exterior longer drawers, at least 2 skeleton keys will be included with purchase.

This handsome desk has been restored, it is strong, stable and ready to be used and enjoyed.

Any scratches, cracks, dings, or age related separation are reflective of age and do not detract from the beauty nor function of this exceptional Swedish bureau. Please refer to professional photos for