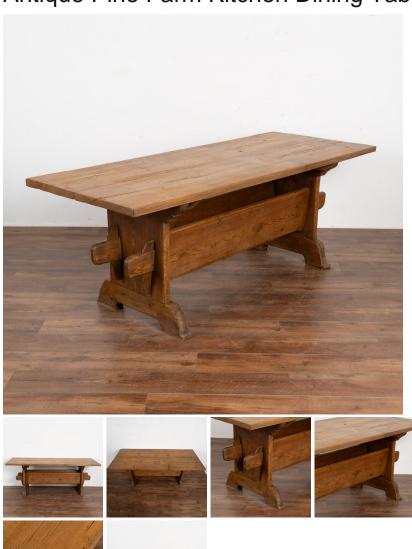

## Antique Pine Farm Kitchen Dining Table, Sweden circa 1800-20

This old Swedish farm table is loaded with character due to the deep aged patina in the warm pine that come from generations of use.

Unique to this table are the wide stretchers /runners which are 11" tall.

Restored, strong and stable, this 6.5' long farm table is ready to be used and enjoyed. The nicks, cracks, distress, stains and age related separation of wood simply add to the authentic vintage charm of this original trestle base dining or kitchen table. Please refer to professional photos for clear understanding of color, condition and details; photo lighting, individual monitor display and home lighting may all impact

Price: \$3,850.00Year/Circa: 1800-20Origin: SwedenColor: Brown

Dimensions: 79.75w x 31.5d x 29.75

h

how item is viewed.

• Item #: 24732