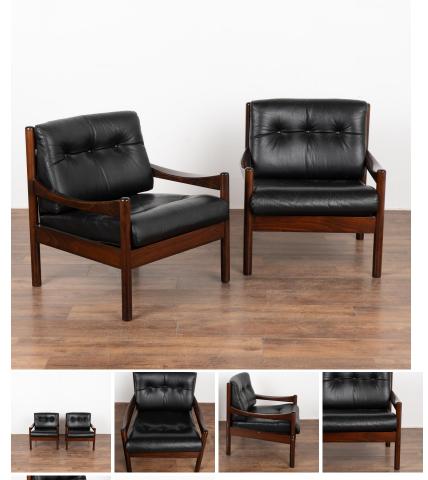

## Pair, Mid Century Black Leather Arm Chairs, Denmark circa 1960

Pair, mid-century modern black leather arm chairs with tufted back and seat, three buttons in place on each.

Clean modern design with hardwood frame, these chairs sit low and comfortable. Sold in solid, vintage used condition. Frame and leather shows typical signs of wear including scuffs, scratches, minor impressions/creases, etc.

Please refer to professional photos for clear understanding of color, condition and details; photo lighting, individual monitor display and home lighting may all impact how item is viewed.

Seat Height 16.5"