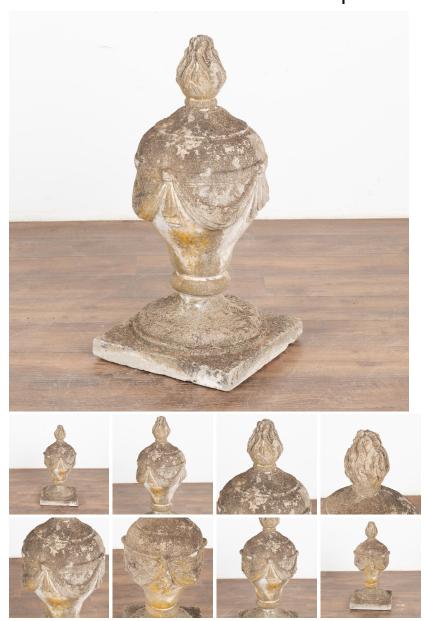

## French Limestone Garden Sculpture Finial, circa 1900's

French limestone garden sculpture/finial. The aged patina including distress to finish, wear, old lichen/stains, minor cracks, all reflect generations of sitting outside in the elements resulting in an authentic aged appeal.

Price: \$1,850.00Year/Circa: 1900Origin: FranceColor: White

Dimensions: 15.5w x 15.5d x 32h

Item #: 24860