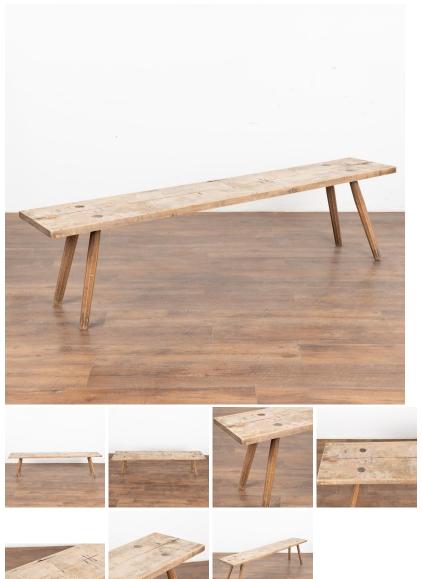

## Rustic Peg Leg Narrow Long Bench, Hungary circa 1890

Rustic plank top bench with splay peg legs, just under 6.5' long.

The top reveals generations of use with cracks, nicks, stains and old dried worm holes which add character to the narrow bench.

Restored and waxed, this bench is strong, stable and ready for use.

Any scratches, cracks, dings, or age related separation are reflective of age and do not detract from the appeal nor function of this bench.