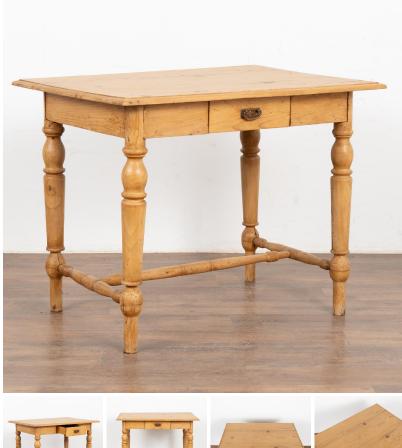

## Pine Side Table With Turned Legs and Drawer, Denmark circa 1880-1900

Swedish country original pine side table with turned legs and small single drawer. Restored, strong/stable and ready for use. Wax finish.

All scratches, cracks (see photos of top), dings, and age related separation are reflective of age and do not detract from the beauty nor function of this lovely accent table.

Please refer to professional photos for clear understanding of color, condition and details; photo lighting, individual monitor display and home lighting may all impact how item is viewed.

Floor to Skirt Height: 26"

With over 37 years of experience selling European antiques, our brick-and-mortar storefront, Round Top Ranch Antiques (located in Texas) offers one of the largest curated selections in the nation with over thirty-five thousand square feet of inventory to choose from. We look forward to helping you find the perfect addition to your home or workspace. Thank you for visiting our online store!

- Price: \$850.00
- Year/Circa: 1880-1900
- Origin: Denmark
- Color: Brown
- Dimensions: 40w x 28.5d x 31.5h