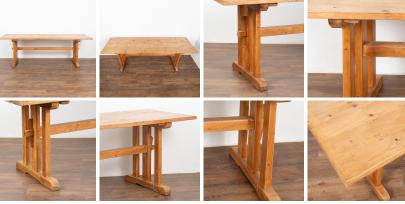

## Pine Farm Table Dining Trestle Table, Hungary circa 1890

It is the long stretcher and wide platform feet of the base that give this wonderful pine trestle table it's country charm in addition to strength and stability. The top reveals old scratches, cracks, stains, nicks, etc. which all add to the authentic vintage appeal of the dining table. Please enlarge the photos to appreciate the worn character of the top. This sturdy and versatile 7.5' farm table has been restored so it is strong/stable/level and will make a great desk, kitchen or dining table. All scratches, cracks, dings, or age related separation are reflective of age and do not detract from the beauty nor function of this dining table.

Please refer to professional photos for clear understanding of color, condition and details; photo lighting, individual monitor display and home lighting may all impact how item is viewed.

With over 37 years of experience selling European antiques, our brick-and-mortar storefront, Round Top Ranch Antiques (located in Texas) offers one of the largest curated selections in the nation with over thirty-five thousand square feet of inventory to choose from. We look forward to helping you find the perfect addition to your home or workspace. Thank you for visiting our online store!