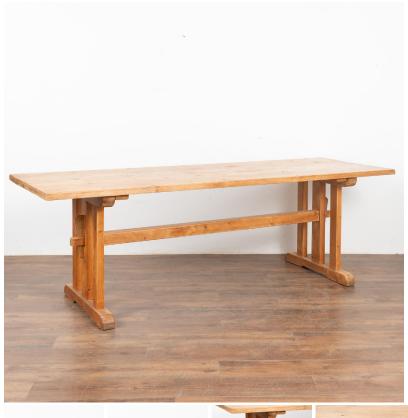

## Pine Farm Table Dining Trestle Table, Hungary circa 1890

It is the long stretcher and wide platform feet of the base that give this wonderful pine trestle table it's country charm in addition to strength and stability. The top reveals old scratches, cracks, stains, nicks, etc. which all add to the authentic vintage appeal of the dining table. Please enlarge the photos to appreciate the worn character of the top. This sturdy and versatile 7.5' farm table has been restored so it is strong/stable/level and will make a great desk, kitchen or dining table. All scratches, cracks, dings, or age related separation are reflective of age and do not detract from the beauty nor function of this dining table.

Price: \$2,250.00Year/Circa: 1890Origin: HungaryColor: Brown

Dimensions: 92w x 30d x 30h

Item #: 52184