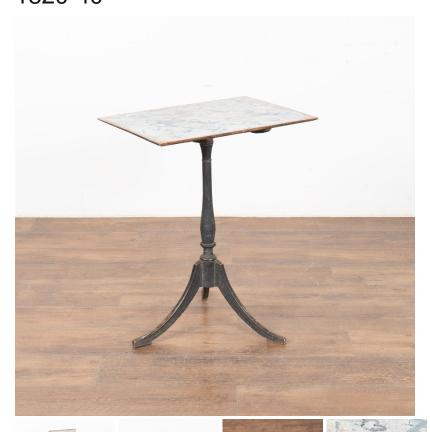

## Small Original Black Painted Tilt Top Side Table, Sweden circa 1820-40

The original black painted base accentuates the simple grace of this pine tilt top side table with contrasting traditional faux marble painted top with touches of blue. Please enlarge photos to appreciate the lovely hand painted details of this Swedish country piece.

Sits stable on turned pedestal tri foot base; a wood peg is used to hold in place.

Height with top tilted:39.5 "

Restored, stable and ready for use.
All scratches, cracks, dings, distress to paint or age related separation are reflective of age and do not detract from the beauty nor function of this special accent table.