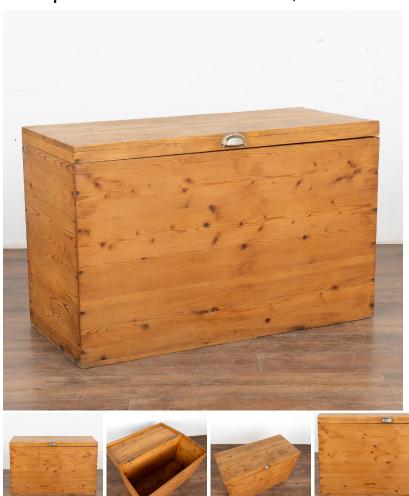

## Antique Narrow Pine Trunk, Sweden circa 1920

This delightful narrow trunk came from the Swedish countryside. The pine has grown warm with a patina that comes only from the passage of years and use.

Due to the depth of 14.5" this may serve well in more difficult to fit/tight areas.
Restored, waxed, strong and stable, this trunk is ready to be used and enjoyed.
All scratches, cracks, dings, gouges, stains or age related separation are reflective of age and do not detract from the beauty nor function of this lovely piece. Do refer to photo of top as it reflects the aged use well. Please refer to professional photos for clear understanding of color, condition and details; photo lighting, individual monitor display and home lighting may all impact how item is viewed.

Price: \$425.00 Year/Circa: 1920 Origin: Sweden Color: Brown

Dimensions: 43.5w x 14.5d x 27.25h

Item #: 24196