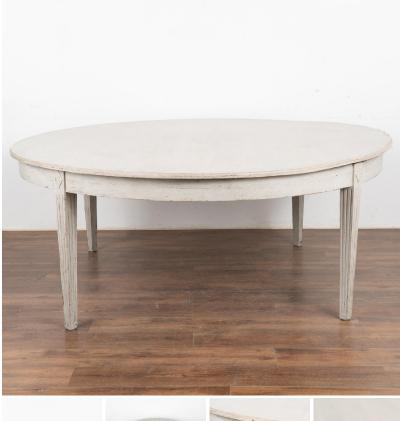

## Large Round Gustavian Style Dining Table, reproduction

Round dining table, 6.5' diameter with the look of the Gustavian style. This size table did not exist in the Gustavian period; this new table mirrors the Swedish style in a larger size for today's

modern home. Lovely tapered fluted legs and applied carved floral embellishments.

Professionally applied layered antique white painted finish, distressed to fit the look of the Gustavian era.

Please refer to professional photos for clear understanding of color, condition and details; photo lighting and individual monitors/screens may affect viewing.

- Price: \$5,850.00
- Year/Circa: New
- Origin: Sweden
- Color: White
- Dimensions: 75.25w x 75d x 30.25h
- Item #: 25372