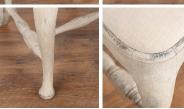

## Set of Six Rococo Gray Dining Chairs, Sweden circa 1840-60

Set of 6 lovely Swedish rococo dining chairs with curved cabriolet legs and carved accents.

Newer professionally applied layered gray painted finish has been lightly rubbed and perfectly distressed to fit the age and grace of these chairs.

Restored, strong and stable. Simple new linen fabric cover the removeable seats (easy to re-upholster).

Any scratches, cracks, dings, or age related separation are reflective of age and do not detract from the beauty nor function of this attractive set of dining chairs. Please refer to professional photos for clear understanding of color, condition and details of this beautiful set; photo lighting, individual monitor display and home lighting may all impact how item is viewed. Seat Height: 18.25"