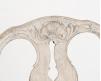

## Set of Six Rococo Gray Dining Chairs, Sweden circa 1840-60

Set of 6 lovely Swedish rococo dining chairs with curved cabriolet legs and carved accents.

Newer professionally applied layered gray painted finish has been lightly rubbed and perfectly distressed to fit the age and grace of these chairs.

Restored, strong and stable. Simple new linen fabric cover the removeable seats (easy to re-upholster).

Any scratches, cracks, dings, or age related separation are reflective of age and do not detract from the beauty nor function of this attractive set of dining chairs. Please refer to professional photos for clear understanding of color, condition and details of this beautiful set; photo lighting, individual monitor display and home lighting may all impact how item is viewed. Seat Height: 18.25"