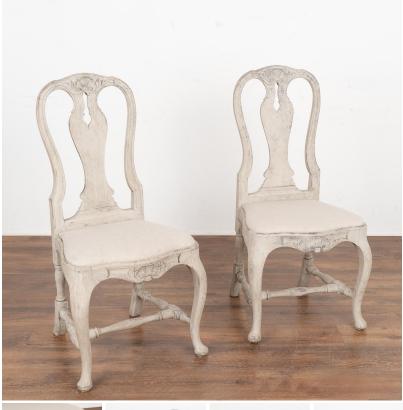

## Set of Six Rococo Gray Dining Chairs, Sweden circa 1840-60

Set of 6 lovely Swedish rococo dining chairs with curved cabriolet legs and carved accents.

Newer professionally applied layered gray painted finish has been lightly rubbed and perfectly distressed to fit the age and grace of these chairs.

Restored, strong and stable. Simple new linen fabric cover the removeable seats (easy to re-upholster).

Any scratches, cracks, dings, or age related separation are reflective of age and do not detract from the beauty nor function of this attractive set of dining chairs. Please refer to professional photos for clear understanding of color, condition and details of this beautiful set; photo lighting, individual monitor display and home lighting may all impact how item is viewed. Seat Height: 18.25"

Price: \$4,250.00Year/Circa: 1840-60Origin: Sweden

Dimensions: 20.5w x 20d x 39.5h

Item #: 24775