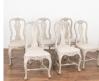

## Set of Six Rococo Gray Dining Chairs, Sweden circa 1840-60

Set of 6 lovely Swedish rococo dining chairs with curved cabriolet legs and carved accents.

Newer professionally applied layered gray painted finish has been lightly rubbed and perfectly distressed to fit the age and grace of these chairs.

Restored, strong and stable. Simple new linen fabric cover the removeable seats (easy to re-upholster).

Any scratches, cracks, dings, or age related separation are reflective of age and do not detract from the beauty nor function of this attractive set of dining chairs. Please refer to professional photos for clear understanding of color, condition and details of this beautiful set; photo lighting, individual monitor display and home lighting may all impact how item is viewed. Seat Height: 18.25"