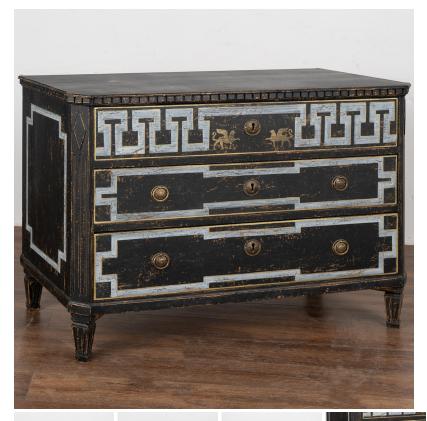

## Large Black Chest of Drawers with Griffins in Gold, Sweden circa 1840-60

A large decorative Gustavian style pine chest of drawers with dramatic "à La Grecque" or Greek key motif in blue and mythical griffins in burnished gold. Canted fluted side posts with diamond motif, dentil molding and raised on four tapered fluted feet.

Restored, later professional painted in layered black finish, lightly distressed to fit the age of this handsome chest of three large drawers.

Any scratches, cracks, dings, or age related separation are commensurate with age and do not detract from the beauty nor function of this lovely dresser.