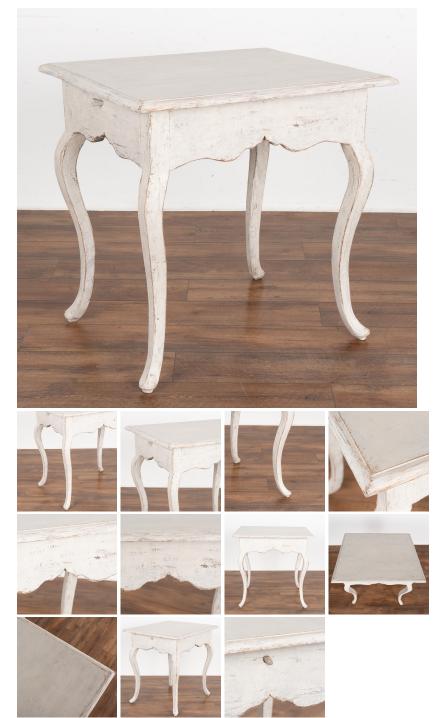

## White Gustavian Side Table with Cabriolet Legs, Sweden circa 1800-20

Swedish Gustavian side table with cabriolet legs and large scalloped skirt. Restored, later professionally painted in layered shades of white and gently distressed to compliment the age and grace of this lovely accent table. Any old nicks, scratches, dings, cracks are a reflection of generations of use and do not impact the beauty nor function of this table. There is a removable old wood peg in each narrow end of this table. Sweden circa 1800's

Any scratches, cracks, dings, or age related separation are reflective of age and do not detract from the beauty nor function of this lovely piece.

Please refer to professional photos for clear understanding of color, condition and details; photo lighting, individual monitor display and home lighting may all impact how item is viewed.