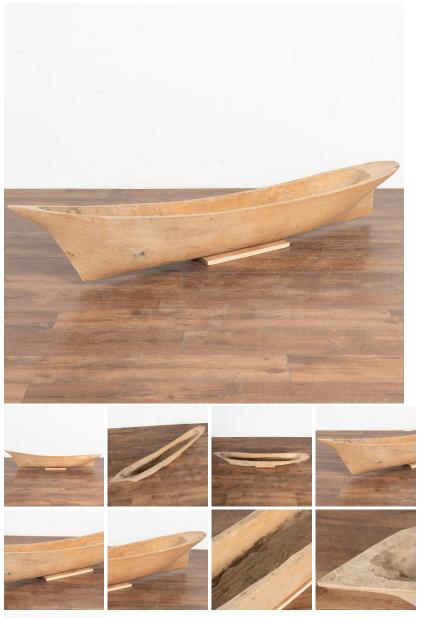

## Large Hand Carved Wooden Model Boat, Denmark circa 1900's

This large model boat was crafted in Denmark in the 1900's. At just over 6' long, the large size makes it a unique decorative statement piece.

Note it is hand-hewn and carved out of one large log.

Solid and stable, any scratches, cracks, dings, etc. are reflective of age and do not detract from the appeal nor function of this special find.

Please refer to professional photos for clear understanding of color, condition and details; photo lighting, individual monitor display and home lighting may all impact how item is viewed.