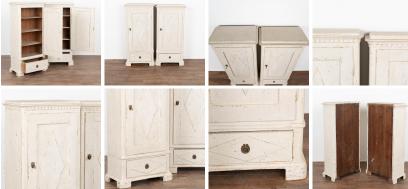

Made of pine, interior reveals 3 shelves. Restored, stable and ready for use; two keys included.

Any scratches, cracks, nicks, etc. are commensurate with age and do not detract from the beauty nor function of this lovely pair.

Please refer to professional photos for clear understanding of color, condition and details; photo lighting, individual monitor display and home lighting may all impact how item is viewed.

With over 37 years of experience selling European antiques, our brick-and-mortar storefront, Round Top Ranch Antiques (located in Texas) offers one of the largest curated selections in the nation with over thirty thousand square feet of inventory to choose from. We look forward to helping you find the perfect addition to your home or workspace. Thank you for visiting our online store!