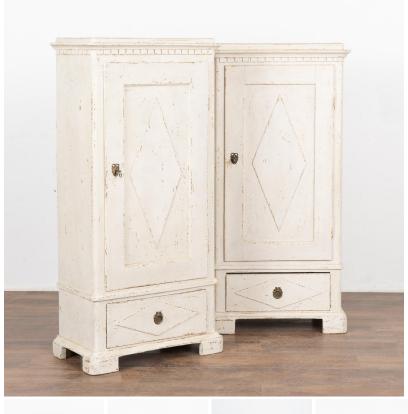

## Pair of White Painted Column Cabinets, Sweden circa 1880

Pair, Gustavian narrow column pine cabinets with traditional diamond motif, dentil molding and lower drawer.

Newer, professionally applied white painted finish has been gently distressed fitting the age and grace of these cabinets.

Made of pine, interior reveals 3 shelves. Restored, stable and ready for use; two keys included.

Any scratches, cracks, nicks, etc. are commensurate with age and do not detract from the beauty nor function of this lovely pair.

Price: \$3,250.00Year/Circa: 1880Origin: DenmarkColor: White

• Dimensions: 22.5w x 13d x 47.75h

Item #: 24651