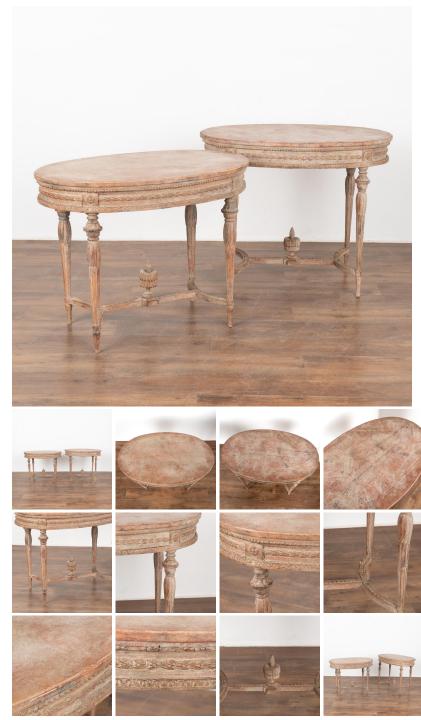

## Pair, Painted Oval Swedish Side Tables, circa 1890

Pair of lovely oval side tables with turned legs, highly decorative carved skirt and finials above stretcher base.

Restored, later professionally painted in muted shades of rose, soft white and blush, all lightly distressed to fit the age and grace of this lovely pair.

Note: tables are slightly different sizes, one is in listing and other is: 36.5"w X 23.25"d X 28.25"h

Any scratches, cracks, dings, or age related separation are reflective of age and do not detract from the beauty nor function of this special pair.

- Price: \$4,150.00
- Year/Circa: 1890
- Origin: Sweden
- Color: Blush
- Dimensions: 36.5w x 22.75d x 31.25 h
- Item #: 25134