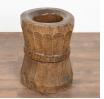

## Wood Sculpture Container from Old Water Mill Gear, China 1800-40

This wood accent piece originally served as a section of gear work from a water mill in China. The deep worn patina of the rich hard wood is warm and inviting. May be used as a container for display of dried arrangement or simply as a unique organic style sculpture.

Solid, waxed and ready for use. Any scratches, cracks, dings, or age related separation are reflective of age and do not detract from the beauty nor function of this unique find.

Please refer to professional photos for clear understanding of color, condition and details; photo lighting, individual monitor display and home lighting may all impact how item is viewed.

Price: \$625.00Year/Circa: 1800-40

Origin: ChinaColor: Brown

Dimensions: 13w x 11.75d x 17.5h

Item #: 16856