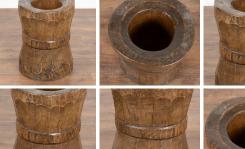

## Wood Sculpture Container from Old Water Mill Gear, China 1800-40

This wood accent piece originally served as a section of gear work from a water mill in China. The deep worn patina of the rich hard wood is warm and inviting. May be used as a container for display of dried arrangement or simply as a unique organic style sculpture.

Solid, waxed and ready for use. Any scratches, cracks, dings, or age related separation are reflective of age and do not detract from the beauty nor function of this unique find.

Please refer to professional photos for clear understanding of color, condition and details; photo lighting, individual monitor display and home lighting may all impact how item is viewed.