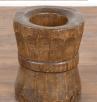

## Wood Sculpture Container from Old Water Mill Gear, China 1800-40

This wood accent piece originally served as a section of gear work from a water mill in China. The deep worn patina of the rich hard wood is warm and inviting. May be used as a container for display of dried arrangement or simply as a unique organic style sculpture.

Solid, waxed and ready for use. Any scratches, cracks, dings, or age related separation are reflective of age and do not detract from the beauty nor function of this unique find.

Please refer to professional photos for clear understanding of color, condition and details; photo lighting, individual monitor display and home lighting may all impact how item is viewed.

Price: \$625.00Year/Circa: 1800-40

Origin: ChinaColor: Brown

Dimensions: 13w x 11.75d x 17.5h

Item #: 16856