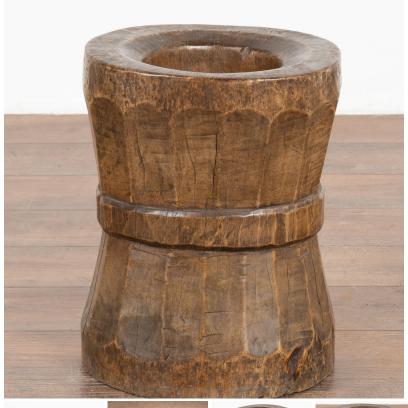

## Wood Sculpture Container from Old Water Mill Gear, China 1800-40

This wood accent piece originally served as a section of gear work from a water mill in China. The deep worn patina of the rich hard wood is warm and inviting. May be used as a container for display of dried arrangement or simply as a unique organic style sculpture.

Solid, waxed and ready for use. Any scratches, cracks, dings, or age related separation are reflective of age and do not detract from the beauty nor function of this unique find.

Please refer to professional photos for clear understanding of color, condition and details; photo lighting, individual monitor display and home lighting may all impact how item is viewed.