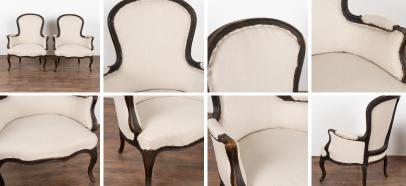

## Pair, Black Painted Swedish Arm Chairs, circa 1890

Pair, attractive Swedish country Gustavian arm chairs with gently curved back and arms, cabriolet legs.

Newer, professionally applied layered black painted finish has been lightly distressed and rubbed, adding to the grace of these lovely arm chairs.

Restored, stable ready for use. Any signs of wear including nicks, dings, scratches, and worn patina are a reflection of generations of use and do not impact the function nor beauty of this pair.

Simple new linen upholstery with deconstructed look and visible staples

deconstructed look and visible staples throughout, which is easily re-upholstered if desired by buyer.

Please refer to professional photos for clear understanding of color, condition and details; photo lighting, individual monitor display and home lighting may all impact how item is viewed.