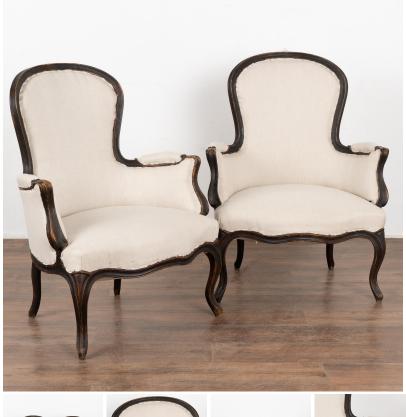

## Pair, Black Painted Swedish Arm Chairs, circa 1890

Pair, attractive Swedish country Gustavian arm chairs with gently curved back and arms, cabriolet legs.

Newer, professionally applied layered black painted finish has been lightly distressed and rubbed, adding to the grace of these lovely arm chairs.

Restored, stable ready for use. Any signs of wear including nicks, dings, scratches, and worn patina are a reflection of generations of use and do not impact the function nor beauty of this pair.

Simple new linen upholstery with deconstructed look and visible staples

deconstructed look and visible staples throughout, which is easily re-upholstered if desired by buyer.

Please refer to professional photos for clear understanding of color, condition and details; photo lighting, individual monitor display and home lighting may all impact how item is viewed.