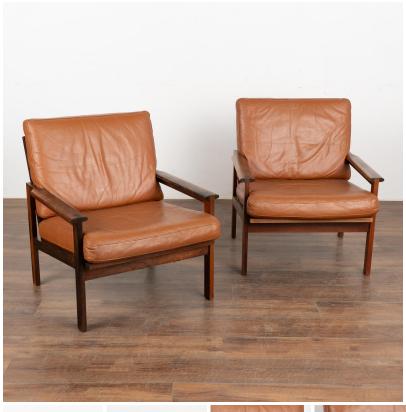

## Pair, Mid Century Capella Arm Chairs by Illum Wikkelsøe, Denmark 1960

Pair, mid century modern "Capella" arm chairs. Designed in 1959 by Illum Wikkelsøe for Niels Eilersen with stunning hard wood frames, loose original cushions upholstered in brown leather.

Sold in original vintage condition with worn leather showing scratches, stains/marks, creases, aged patina/wear, etc.

Seat Height: 16" Denmark circa 1960's

Please refer to professional photos for clear understanding of color, condition and details.

A rare pair of matching Capella lounge chairs. Designed by Illum Wikkelsø. Superb santos wooden frames with original leather upholstery.

With over 37 years of experience selling European antiques, our brick-and-mortar storefront, Round Top Ranch Antiques (located in Texas) offers one of the largest curated selections in the nation with over thirty thousand square feet of inventory to choose from. We look forward to helping you find the perfect addition to your home or workspace. Thank you for visiting our online store!