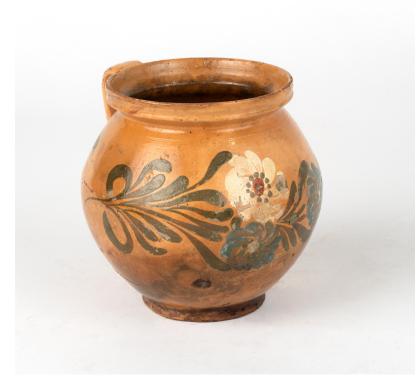

## Hand Painted Earthenware Pottery with Handle, circa 1900's

Original hand painted earthenware pottery with handle. Terracotta background with floral and leaf/vine pattern.

Sold in original vintage used condition. Any chips, cracks, stains, distress to paint or pottery is reflective of age and use. Solid condition.

Price: \$278.00Year/Circa: 1900'sOrigin: HungaryColor: Brown

• Dimensions: 9w x 7.5d x 8h

Item #: 2P