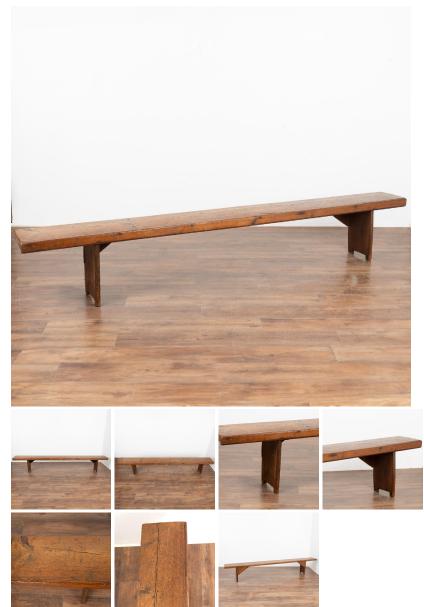

## Long Rustic Narrow Bench from Denmark, circa 1880

Rustic narrow 9' plank top bench with deep aged patina.

The top reveals generations of use with nicks, cracks, stains and scuffs which add character to the narrow bench. Restored and waxed, this bench is strong,

stable and ready for use.

All scratches, cracks, dings, and age related separation are reflective of age and do not detract from the appeal nor function of this bench.

Please refer to professional photos for clear understanding of color, condition and details; photo lighting, individual monitor display and home lighting may all impact how item is viewed.