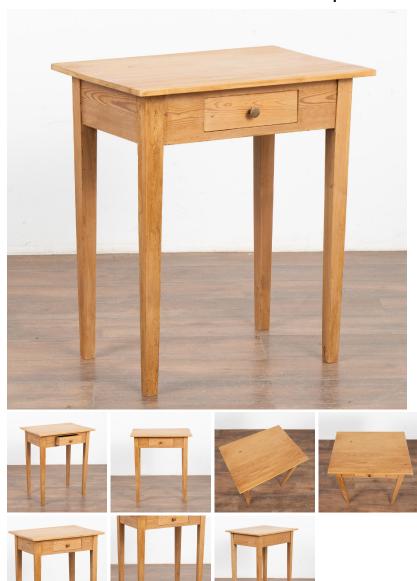

## Small Pine Side Table With Tapered Legs, Denmark circa 1900's

This delightful country pine table with single drawer stands on tapered legs and will make a casual side table or nightstand. This table has been restored, the drawer function with brass pull and it is ready to be used and enjoyed.

All scratches, cracks, dings, or age related separation are reflective of age and do not detract from the beauty nor function of this small accent table.

Please refer to professional photos for clear understanding of color, condition and details; photo lighting, individual monitor display and home lighting may all impact how item is viewed.