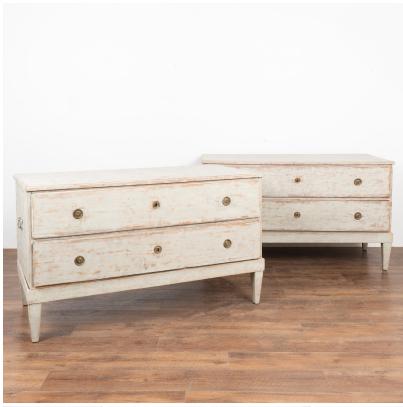

## Pair, Long Gray Painted Pine Chests of Two Drawers, Sweden circa 1800-40

Pair, long pine chest of two drawers with newer, professionally applied light dove gray painted and distressed finish which fits the age and grace of the pair. The unique size of 4.5' long make these

chests a special find. Two brass pulls on each drawer and one

key included in each chest. Wrought iron side handles allows for easier installation and moving.

Restored, this set is ready to be used and enjoyed.

All scratches, cracks, dings, or age related separation are reflective of age and do not detract from the beauty nor function of these two long pine chest of drawers. Please refer to professional photos for clear understanding of color, condition and details; photo lighting, individual monitor display and home lighting may all impact how item is viewed.

- Price: \$6,250.00
- Year/Circa: 1800-40
- Origin: Sweden
- Color: Gray
- Dimensions: 54w x 24.5d x 32h
- Item #: 25346