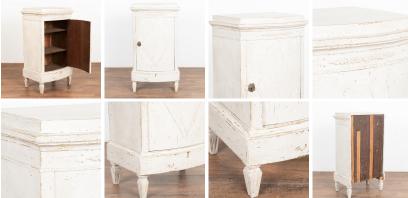

## Small White Painted Swedish Bow Front Cabinet, circa 1860

Lovely Swedish country white painted bow front small cabinet standing on fluted tapered feet.

Traditional diamond motif on single panel door which opens to reveal two internal shelves.

Please refer to professional photos for clear understanding of color, condition and details; photo lighting, individual monitor display and home lighting may all impact how item is viewed.

With over 37 years of experience selling European antiques, our brick-and-mortar storefront, Round Top Ranch Antiques (located in Texas) offers one of the largest curated selections in the nation with over thirty-five thousand square feet of inventory to choose from. We look forward to helping you find the perfect addition to your home or workspace. Thank you for visiting our online store!