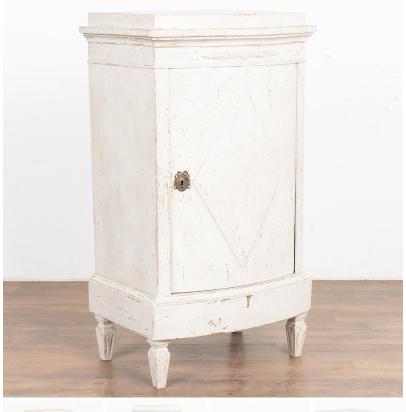

## Small White Painted Swedish Bow Front Cabinet, circa 1860

Lovely Swedish country white painted bow front small cabinet standing on fluted tapered feet.

Traditional diamond motif on single panel door which opens to reveal two internal shelves.

Newer professionally applied antique white painted finish gently distressed to fit the age of this charming pine accent piece. Restored, strong and stable. All old nicks, scratches, signs of wear are reflective of generations of use and do not detract from the beauty nor function of this delightful piece.

Price: \$3,250.00Year/Circa: 1860Origin: SwedenColor: White

Dimensions: 24w x 18.75d x 43h

Item #: 25415