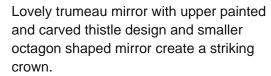

## Painted Trumeau Mirror, Sweden circa 1820-80

Beautiful shades of gold, antique white, muted red and pale blue are seen throughout accenting the delicate carved details.

At just under 4' tall, its size allows it to be displayed in a wide variety of spaces. All scratches, cracks, dings, nicks, and age related separation are reflective of age and do not detract from the beauty nor function of this special find.