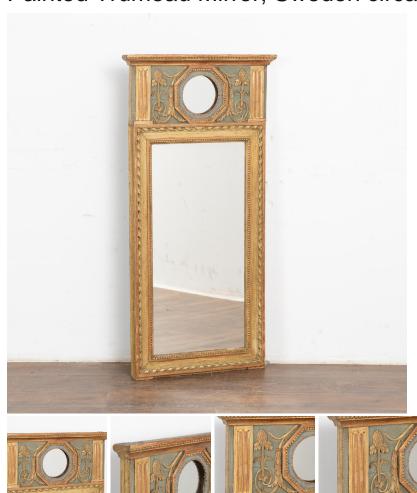

## Painted Trumeau Mirror, Sweden circa 1820-80

Beautiful shades of gold, antique white, muted red and pale blue are seen throughout accenting the delicate carved details.

At just under 4' tall, its size allows it to be displayed in a wide variety of spaces. All scratches, cracks, dings, nicks, and age related separation are reflective of age and do not detract from the beauty nor function of this special find.

Please refer to professional photos for clear understanding of color, condition and details; photo lighting, individual monitor display and home lighting may all impact how item is viewed.

With over 37 years of experience selling European antiques, our brick-and-mortar storefront, Round Top Ranch Antiques (located in Texas) offers one of the largest curated selections in the nation with over fifteen thousand square feet of inventory to choose from. We look forward to helping you find the perfect addition to your home or workspace. Thank you for visiting our online store!

Price: \$3,150.00Year/Circa: 1820-40Origin: SwedenColor: Gold

Dimensions: 23w x 2.5d x 46.5h

Item #: 25145